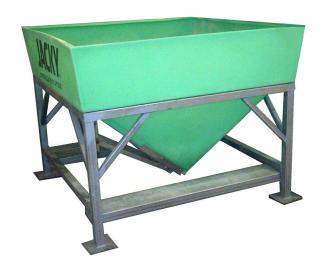

## 500 LTR CENTRE DISCHARGE DUMPER BIN

Product Code: JBDBF-S

The Centre Empty JACKY® Dumper Bin design incorporates a poly hopper mounted on a forkliftable poly base.

The JBDBF-S Centre Discharge JACKY® Hopper Bin design incorporates a polyetheylene hopper mounted in a forkliftable steel base. The bin empties through an opening in the centre of the base, and has the option of a slide hatch discharge mechanism for dry goods.

## **Model JBDBF-S Benefits**

- 500L/ 0.5m<sup>3</sup> capacity.
- Can be fitted with dry or liquid product outlet
- All working parts UV stabilised polyethylene or stainless steel for longevity
- 45 degree run slope allows the discharge rate of most granular products to be easily controlled
- Comes standard with lid
- Sturdy steel frame allows double stacking when full

## **SPECIFICATIONS**

JBDBF-S Code Length 1180mm Width 1180mm Height 910mm 295x245mm Opening size - base 1100x1100mm Opening size - top Fork Pocket size 150x100mm Fork Pocket Centres 830mm 500 Capacity